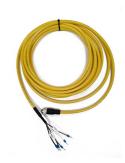

# Illumination cable PVC yellow, side 1 M12 female connector straight, side 2 cable end, 5 ways, 5m length, high current

Opto Engineering® provides various kinds of cables to match our offer of illuminators, optics, cameras and accessories.